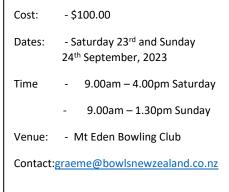

zealand.co.nz Mobile: 027 272 3782

The next set of courses to be run in conjunction with Bowls Auckland in your area are:

| Course: - Foundation Coach            |                            |
|---------------------------------------|----------------------------|
| Cost:                                 | - \$50.00                  |
| Dates:                                | - Saturday 23rd Sept, 2023 |
|                                       |                            |
| Time                                  | - 9.00am – 4.00pm          |
| Venue:                                | - Mt Eden Bowling Club,    |
| Contact: graeme@bowlsnewzealand.co.nz |                            |
|                                       |                            |

## **Course: - Development Coach**



## **Course: - Development Coach** Update/Reaccreditation

| Cost:  | - \$30.00                                 |
|--------|-------------------------------------------|
| Dates: | - Sunday 24 <sup>th</sup> September, 2023 |

Time - 9.00am – 1pm

- Venue: Mt Eden Bowling Club,
- Contact: graeme@bowlsnewzealand.co.nz



www.bowlsnewzealand.co.nz